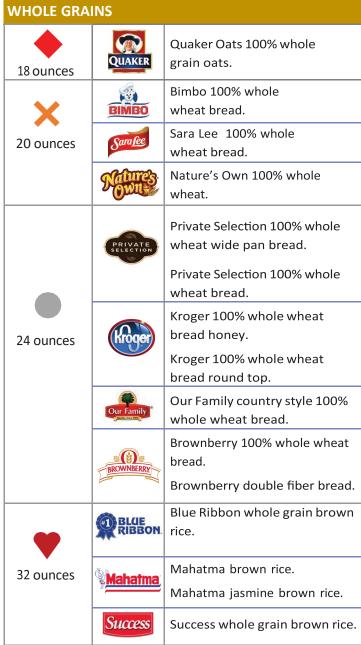

# **WHOLE GRAINS**

The key below provides examples of how to redeem your full 32 ounces of whole grains.

# WHOLE GRAINS KEY

| 8 ounces  | 12 ounces | + 32 ounces   |
|-----------|-----------|---------------|
| 14 ounces | 16 ounces | + + 32 ounces |
| 18 ounces | 20 ounces | + X           |
| 24 ounces | 32 ounces | + 32 ounces   |

| 8 ounces  | MISSION .                                                                                                                                                                                                                                                                                                                                                                                                                                                                                                                                                                                                                                                                                                                                                                                                                                                                                                                                                                                                                                                                                                                                                                                                                                                                                                                                                                                                                                                                                                                                                                                                                                                                                                                                                                                                                                                                                                                                                                                                                                                                                                                      | White corn tortilla.                                     |                         |
|-----------|--------------------------------------------------------------------------------------------------------------------------------------------------------------------------------------------------------------------------------------------------------------------------------------------------------------------------------------------------------------------------------------------------------------------------------------------------------------------------------------------------------------------------------------------------------------------------------------------------------------------------------------------------------------------------------------------------------------------------------------------------------------------------------------------------------------------------------------------------------------------------------------------------------------------------------------------------------------------------------------------------------------------------------------------------------------------------------------------------------------------------------------------------------------------------------------------------------------------------------------------------------------------------------------------------------------------------------------------------------------------------------------------------------------------------------------------------------------------------------------------------------------------------------------------------------------------------------------------------------------------------------------------------------------------------------------------------------------------------------------------------------------------------------------------------------------------------------------------------------------------------------------------------------------------------------------------------------------------------------------------------------------------------------------------------------------------------------------------------------------------------------|----------------------------------------------------------|-------------------------|
| IGA IGA   |                                                                                                                                                                                                                                                                                                                                                                                                                                                                                                                                                                                                                                                                                                                                                                                                                                                                                                                                                                                                                                                                                                                                                                                                                                                                                                                                                                                                                                                                                                                                                                                                                                                                                                                                                                                                                                                                                                                                                                                                                                                                                                                                | IGA instant oatme                                        | eal regular 12 packets. |
| 12 ounces | Tewis of the state | Lewis Bake Shop 100% whole wheat bread half loaf.        |                         |
|           | Minute                                                                                                                                                                                                                                                                                                                                                                                                                                                                                                                                                                                                                                                                                                                                                                                                                                                                                                                                                                                                                                                                                                                                                                                                                                                                                                                                                                                                                                                                                                                                                                                                                                                                                                                                                                                                                                                                                                                                                                                                                                                                                                                         | Minute brown ric                                         | e.                      |
|           | Success                                                                                                                                                                                                                                                                                                                                                                                                                                                                                                                                                                                                                                                                                                                                                                                                                                                                                                                                                                                                                                                                                                                                                                                                                                                                                                                                                                                                                                                                                                                                                                                                                                                                                                                                                                                                                                                                                                                                                                                                                                                                                                                        | Success whole grain brown rice.                          |                         |
| 14 ounces | Kroger                                                                                                                                                                                                                                                                                                                                                                                                                                                                                                                                                                                                                                                                                                                                                                                                                                                                                                                                                                                                                                                                                                                                                                                                                                                                                                                                                                                                                                                                                                                                                                                                                                                                                                                                                                                                                                                                                                                                                                                                                                                                                                                         | Kroger boil in bag brown rice microwaveable.             |                         |
|           |                                                                                                                                                                                                                                                                                                                                                                                                                                                                                                                                                                                                                                                                                                                                                                                                                                                                                                                                                                                                                                                                                                                                                                                                                                                                                                                                                                                                                                                                                                                                                                                                                                                                                                                                                                                                                                                                                                                                                                                                                                                                                                                                | Kroger brown rice                                        | e microwaveable.        |
|           | FoodClub                                                                                                                                                                                                                                                                                                                                                                                                                                                                                                                                                                                                                                                                                                                                                                                                                                                                                                                                                                                                                                                                                                                                                                                                                                                                                                                                                                                                                                                                                                                                                                                                                                                                                                                                                                                                                                                                                                                                                                                                                                                                                                                       | Food Club instant brown rice.                            |                         |
|           | Our Family                                                                                                                                                                                                                                                                                                                                                                                                                                                                                                                                                                                                                                                                                                                                                                                                                                                                                                                                                                                                                                                                                                                                                                                                                                                                                                                                                                                                                                                                                                                                                                                                                                                                                                                                                                                                                                                                                                                                                                                                                                                                                                                     | Our Family instant brown rice.                           |                         |
|           | FREEDOM'S *CHOICE*                                                                                                                                                                                                                                                                                                                                                                                                                                                                                                                                                                                                                                                                                                                                                                                                                                                                                                                                                                                                                                                                                                                                                                                                                                                                                                                                                                                                                                                                                                                                                                                                                                                                                                                                                                                                                                                                                                                                                                                                                                                                                                             | Freedom's Choice instant brown rice.                     |                         |
|           | BLUE<br>RIBBON.                                                                                                                                                                                                                                                                                                                                                                                                                                                                                                                                                                                                                                                                                                                                                                                                                                                                                                                                                                                                                                                                                                                                                                                                                                                                                                                                                                                                                                                                                                                                                                                                                                                                                                                                                                                                                                                                                                                                                                                                                                                                                                                | Blue Ribbon who                                          | le grain brown rice.    |
| 16 ounces | <u>Mahatma</u>                                                                                                                                                                                                                                                                                                                                                                                                                                                                                                                                                                                                                                                                                                                                                                                                                                                                                                                                                                                                                                                                                                                                                                                                                                                                                                                                                                                                                                                                                                                                                                                                                                                                                                                                                                                                                                                                                                                                                                                                                                                                                                                 | Mahatma brown                                            | rice.                   |
|           | QUAKER                                                                                                                                                                                                                                                                                                                                                                                                                                                                                                                                                                                                                                                                                                                                                                                                                                                                                                                                                                                                                                                                                                                                                                                                                                                                                                                                                                                                                                                                                                                                                                                                                                                                                                                                                                                                                                                                                                                                                                                                                                                                                                                         | Quaker 3-minute                                          | oatmeal.                |
|           | Kroger                                                                                                                                                                                                                                                                                                                                                                                                                                                                                                                                                                                                                                                                                                                                                                                                                                                                                                                                                                                                                                                                                                                                                                                                                                                                                                                                                                                                                                                                                                                                                                                                                                                                                                                                                                                                                                                                                                                                                                                                                                                                                                                         | Kroger 100% who                                          | ole wheat bread.        |
|           | Our Family Dury loss 198                                                                                                                                                                                                                                                                                                                                                                                                                                                                                                                                                                                                                                                                                                                                                                                                                                                                                                                                                                                                                                                                                                                                                                                                                                                                                                                                                                                                                                                                                                                                                                                                                                                                                                                                                                                                                                                                                                                                                                                                                                                                                                       | Our Family whea<br>Our Family yellov<br>Our Family white |                         |